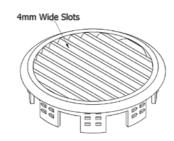

- One unit provides 2000mm² ventilation
- Provides continuous 10mm ventilation when one unit is fitted every 200mm along eaves
- 4mm grid to keep out large insects
- Designed for use with soffit boards 4mm or thick or more
- Colours available: White/Black/Brown

| Product Specifications |                                              |
|------------------------|----------------------------------------------|
| Code                   | SD20W - White, SD20B - Black, SD20BR - Brown |
| Diameter               | 70mm                                         |
| Depth                  | 22mm                                         |
| Material               | Polypropylene (UV stabilised)                |
| Weight                 | 0.014Kg                                      |
| Vent Slot Width        | 4mm                                          |