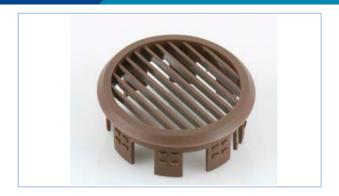

## **Product Description**

Corovent Soffit disc vents provide ventilation at the eaves of a roof. The soffit disc vent is designed to be used with standard horizontal soffit boards on new or existing roofs. They are push fitted into 70mm diameter holes, the soffit board should be 4mm or thicker to ensure a satisfactory fit.

- One unit provides 2000mm² ventilation
- Provides continuous 10mm ventilation when one unit is fitted every 200mm along eaves
- 4mm grid to keep out large insects
- Designed for use with soffit boards 4mm or thick or more
- Colours available: White/Black/Brown