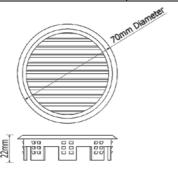

| Product Specifications |                                              |
|------------------------|----------------------------------------------|
| Code                   | SD20W - White, SD20B - Black, SD20BR - Brown |
| Diameter               | 70mm                                         |
| Depth                  | 22mm                                         |
| Material               | Polypropylene (UV stabilised)                |
| Weight                 | 0.014Kg                                      |
| Vent Slot Width        | 4mm                                          |